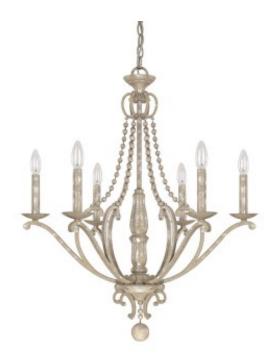

# **6 Light Chandelier**

4446SQ-000

26.5"W x 31"H

Silver Quartz

# **Specs**

# Description

6 Light Chandelier

### Collection

Adele

# **Finish Description**

Silver Quartz