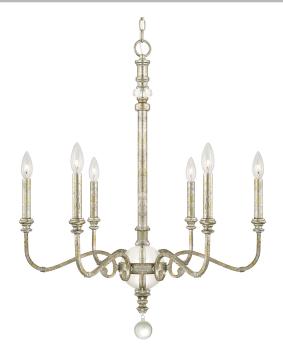

# **6 Light Chandelier**

413361SG

26"W x 32"H

Silver and Gold Leaf

# **Finish Description**

Silver and Gold Leaf